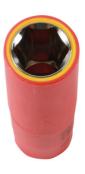

## **Deep Insulated Socket 1/2"D 17mm**

17mm deep socket, insulated for 1000V AC / 1500V DC protection, for use on hybrid and electric vehicles. These vehicles can contain high voltages even when switched off so it is important to use the right tools for the job. This socket is insulated and VDE certified, making it safe for hybrid and electric vehicle servicing and maintenance. Part of a range of individual sockets available in a range of sizes from 11mm to 19mm.

## **Additional Information**

- Size: 17mm single Hex x 1/2"D x 94mm long.
- Safe operator use for live voltages up to 1000V AC / 1500V DC.
- VDE certified. IEC 60900.
- Part of a range of deep insulated sockets. For other sizes, please see Laser Part Nos. 7949 (10mm), 7950 (11mm), 7951 (12mm), 7952 (13mm), 7953 (14mm), 7954 (16mm), 7956 (18mm) and 7957 (19mm).
- 1/2"D Standard insulated socket range available please see Laser Part Nos. 7988 (10mm), 7989 (11mm), 7990 (12mm), 7991 (13mm), 7992 (14mm), 7993 (15mm), 7994 (16mm), 7995 (17mm), 7996 (18mm) and 7997 (19mm).