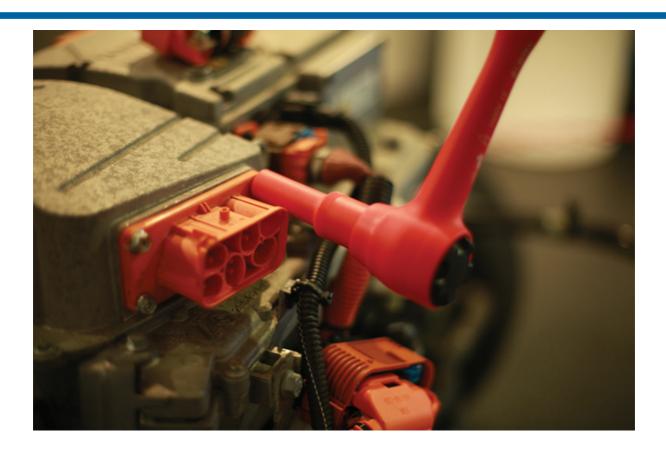

## **Deep Insulated Socket 1/2"D 17mm**

17mm deep socket, insulated for 1000V AC / 1500V DC protection, for use on hybrid and electric vehicles. These vehicles can contain high voltages even when switched off so it is important to use the right tools for the job. This socket is insulated and VDE certified, making it safe for hybrid and electric vehicle servicing and maintenance. Part of a range of individual sockets available in a range of sizes from 11mm to 19mm.