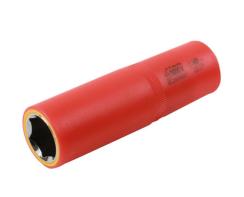

## **Deep Insulated Socket 1/2"D 17mm**

17mm deep socket, insulated for 1000V AC / 1500V DC protection, for use on hybrid and electric vehicles. These vehicles can contain high voltages even when switched off so it is important to use the right tools for the job. This socket is insulated and VDE certified, making it safe for hybrid and electric vehicle servicing and maintenance. Part of a range of individual sockets available in a range of sizes from 11mm to 19mm.

## **Additional Information**

- Size: 17mm single Hex x 1/2"D x 94mm long.
- Safe operator use for live voltages up to 1000V AC / 1500V DC.
- VDE certified. IEC 60900.
- Part of a range of deep insulated sockets. For other sizes, please see Laser Part Nos. 7949 (10mm), 7950 (11mm), 7951 (12mm), 7952 (13mm), 7953 (14mm), 7954 (16mm), 7956 (18mm) and 7957 (19mm).
- 1/2"D Standard insulated socket range available please see Laser Part Nos. 7988 (10mm), 7989 (11mm), 7990 (12mm), 7991 (13mm), 7992 (14mm), 7993 (15mm), 7994 (16mm), 7995 (17mm), 7996 (18mm) and 7997 (19mm).