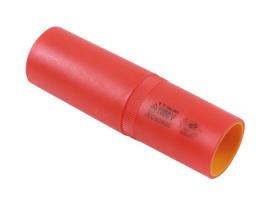

## **Deep Insulated Socket 1/2"D 17mm**

17mm deep socket, insulated for 1000V AC / 1500V DC protection, for use on hybrid and electric vehicles. These vehicles can contain high voltages even when switched off so it is important to use the right tools for the job. This socket is insulated and VDE certified, making it safe for hybrid and electric vehicle servicing and maintenance. Part of a range of individual sockets available in a range of sizes from 11mm to 19mm.

## **Additional Information**

- Size: 17mm single Hex x 1/2"D x 94mm long.
- Safe operator use for live voltages up to 1000V AC / 1500V DC.
- VDE certified. IEC 60900.
- Part of a range of deep insulated sockets. For other sizes, please see Laser Part Nos. 7949 (10mm), 7950 (11mm), 7951 (12mm), 7952 (13mm), 7953 (14mm), 7954 (16mm), 7956 (18mm) and 7957 (19mm).
- 1/2"D Standard insulated socket range available please see Laser Part Nos. 7988 (10mm), 7989 (11mm), 7990 (12mm), 7991 (13mm), 7992 (14mm), 7993 (15mm), 7994 (16mm), 7995 (17mm), 7996 (18mm) and 7997 (19mm).