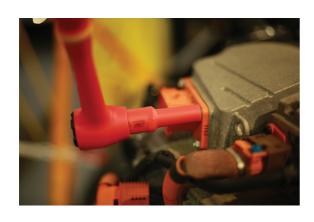

## **Deep Insulated Socket 1/2"D 17mm**

17mm deep socket, insulated for 1000V AC / 1500V DC protection, for use on hybrid and electric vehicles. These vehicles can contain high voltages even when switched off so it is important to use the right tools for the job. This socket is insulated and VDE certified, making it safe for hybrid and electric vehicle servicing and maintenance. Part of a range of individual sockets available in a range of sizes from 11mm to 19mm.