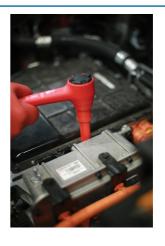

## **Deep Insulated Socket 1/2"D 17mm**

17mm deep socket, insulated for 1000V AC / 1500V DC protection, for use on hybrid and electric vehicles. These vehicles can contain high voltages even when switched off so it is important to use the right tools for the job. This socket is insulated and VDE certified, making it safe for hybrid and electric vehicle servicing and maintenance. Part of a range of individual sockets available in a range of sizes from 11mm to 19mm.